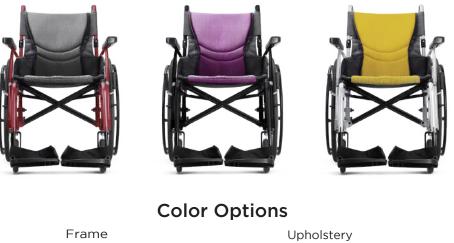

#### **Comfort in Style**

 Frame
 Upholstery

 Pearl Silver
 Silver Black
 Rose Red
 Gray
 Dark Gray
 Purple
 Orange
 Yellow