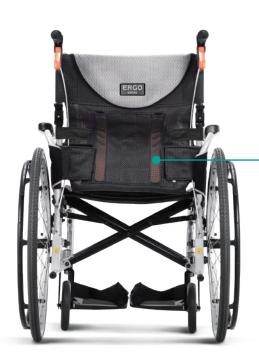

### **Relaxed Sitting, Healthy Living**

Karma's innovative S-Ergo Backrest enhances both comfort and stability, allowing users—especially those with reduced muscular endurance—to maintain proper, healthy posture with ease.

#### **Ergo Lumbar Support**

Karma's Ergo Series lightweight wheelchairs include a set of adjustable curved inserts that provide direct lumbar support and maximize comfort.