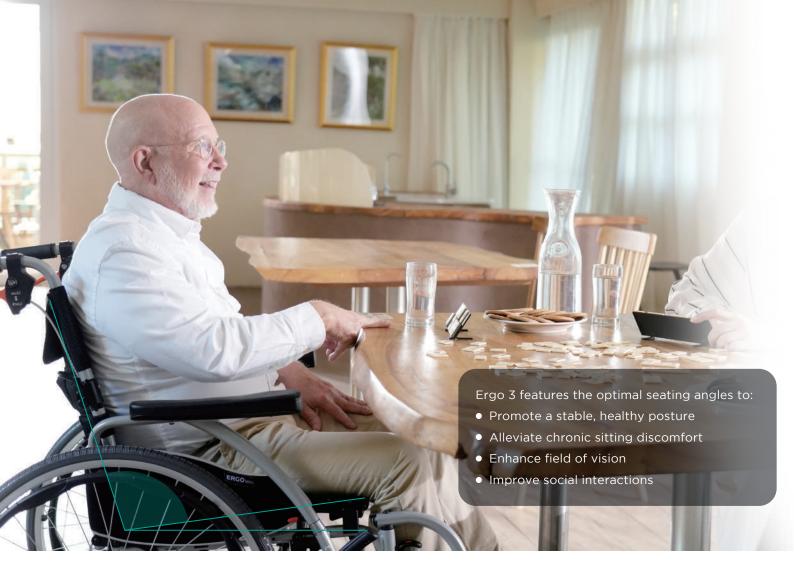

#### The Next Generation of Lightweight Mobility

Karma's new Ergo Series wheelchairs feature the innovative 'Double S-Ergo' seat and backrest system, which offers unparalleled ergonomic support. This patented design ensures a stable, upright posture, keeping users comfortably aligned with their backs straight and heads held high.

### **Relaxed Sitting, Healthy Living**

Karma's innovative S-Ergo Backrest enhances both comfort and stability, allowing users—especially those with reduced muscular endurance—to maintain proper, healthy posture with ease.