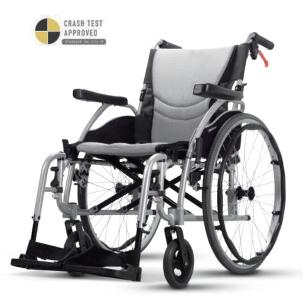

# karma

Lightweight
 Ergonomic Back and Seat
 Lockable Attendant Brakes

#### The Next Generation of Lightweight Mobility

Karma's new Ergo Series wheelchairs feature the innovative 'Double S-Ergo' seat and backrest system, which offers unparalleled ergonomic support. This patented design ensures a stable, upright posture, keeping users comfortably aligned with their backs straight and heads held high.