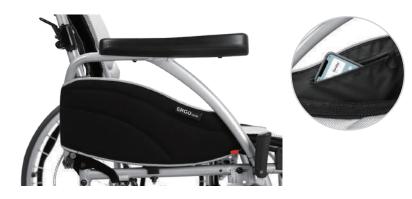

### **Multi-Functional Side Guards**

Discreet, easily accessible pockets are elegantly integrated into the inner sides of the side guards for added convenience, while the outer sides feature reflective accents to enhance visibility and safety outdoors.