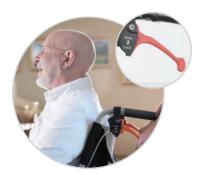

#### **Intuitive Design**

Designed with both users and caregivers in mind, all movable parts are highlighted in high-visibility orange for easy identification and operation.

Push & Pull Brake System

Flip-Up Armrests