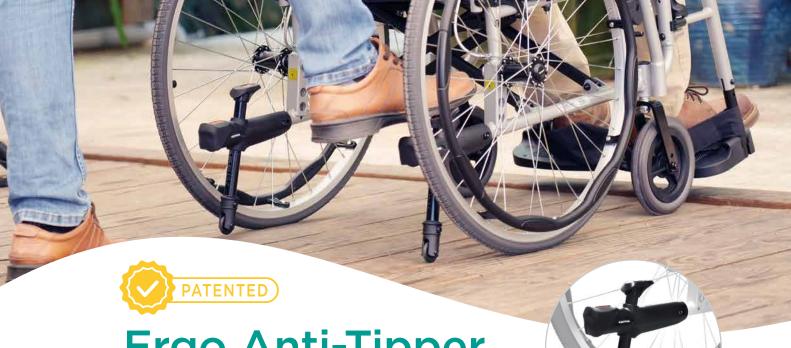

# **Ergo Anti-Tipper**

Quick-Release to Overcome Curbs in **ONE Single Step** 

## **Curb-Climbing Mode**

Step on the tipping-lever, quick-release the anti-tipper, and tip over wheelchair in one single step.

### **Safety Mode**

Push down the tipper to ensure wheelchair stability.

Before climbing curb, step on the tipping lever to quick-release the anti-tipper.

After climbing a curb, make sure you push down the tipper to prevent wheelchair from tipping over.