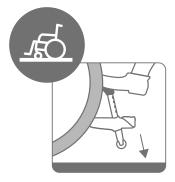

### **Safety Mode**

Push down the tipper to ensure wheelchair stability.

Before climbing curb, step on the tipping lever to quick-release the anti-tipper.

After climbing a curb, make sure you push down the tipper to prevent wheelchair from tipping over.