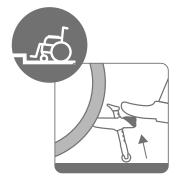

## **Curb-Climbing Mode**

Step on the tipping-lever, quick-release the anti-tipper, and tip over wheelchair in one single step.