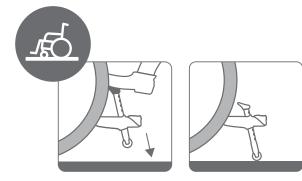

## **Safety Mode**

Step on the tipper head to lower and automatically lock the anti-tipper in the safe operating position.

Before climbing curb, step on the tipping lever to quick-release the anti-tipper.

**Standard For Models** 

Flexx Adapt

**Optional For Models** Ergo 2 Ergo 3 Ergo Lite Ergo Lite 2

After climbing a curb, make sure you push down the tipper to prevent wheelchair from tipping over.

about Ergo Anti-tipper