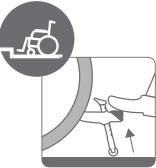

## **Ergo Anti-Tipper**

Overcome Curbs With a Single Step

## **Curb-Climbing Mode**

Step on the tipper pedal to automatically raise the anti-tipper out of the way for curb climbing.