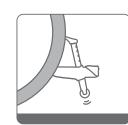

## **Safety Mode**

Step on the tipper head to lower and automatically lock the anti-tipper in the safe operating position.

Before climbing curb, step on the tipping lever to quick-release the anti-tipper.