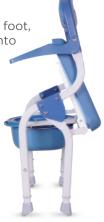

## Fold and Stand

With just a simple tap of your foot, Ergo Aqua effortlessly folds into an upright position for easy storage.

Commode

Two-way Detachable