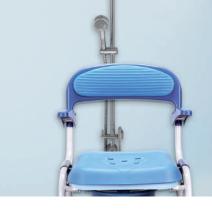

## Ergo Aqua

----

The add-on EVA seat cushion 🔺 is both comfortable and non-slip, ensuring a secure and enjoyable showering experience every day.

Premium EVA: low odor retention, durable, and easy to clean.

Flip-back armrests for easy access into the shower chair.

Low seat height to accommodate petite user. Adjustable seat height ranges from 400 to 475mm.

## Fold and Stand

With just a simple tap of your foot, Ergo Aqua effortlessly folds into an upright position for easy storage.

Commode

Two-way Detachable

## Exclusive Splash-Proof Commode

The oval design provides a seamless fit under the seat cushion, eliminating gaps and effectively containing body waste.

KARMA MEDICAL PRODUCTS CO., LTD. T +886-5-206 6688 F +886-5-206 7788