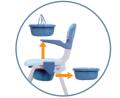

## Exclusive Splash-Proof Commode

The oval design provides a seamless fit under the seat cushion, eliminating gaps and effectively containing body waste.

KARMA MEDICAL PRODUCTS CO., LTD. T +886-5-206 6688 F +886-5-206 7788