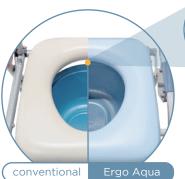

## Ergo Aqua

----

The add-on EVA seat cushion 🔺 is both comfortable and non-slip, ensuring a secure and enjoyable showering experience every day.

Premium EVA: low odor retention, durable, and easy to clean.

## Exclusive Splash-Proof Commode

The oval design provides a seamless fit under the seat cushion, eliminating gaps and effectively containing body waste.

KARMA MEDICAL PRODUCTS CO., LTD. T +886-5-206 6688 F +886-5-206 7788